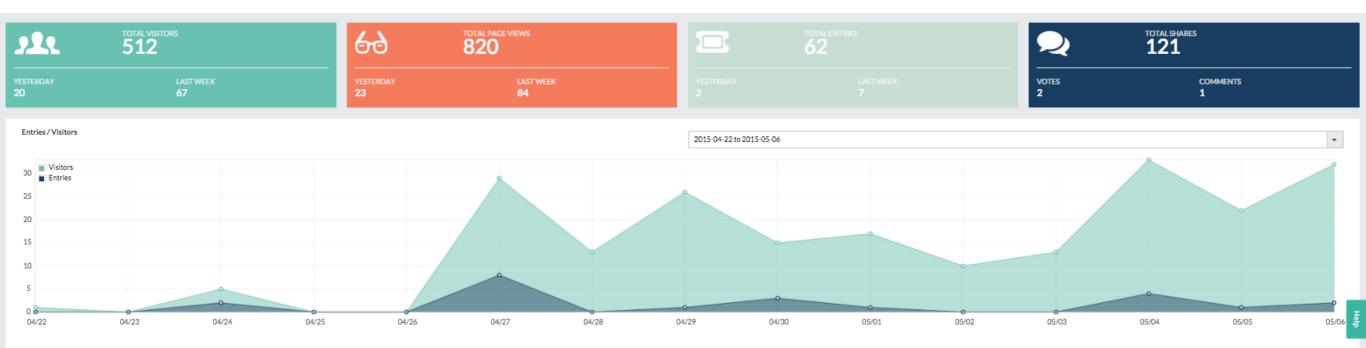

## Bodwell Online Community Challenges

- 1. Measuring What Matters
- 2. Languages & Locations
- 3. Earned Media & Referrals
- 4. User Generated Content
- 5. Video Marketing
- 6. Knowing Your Limits