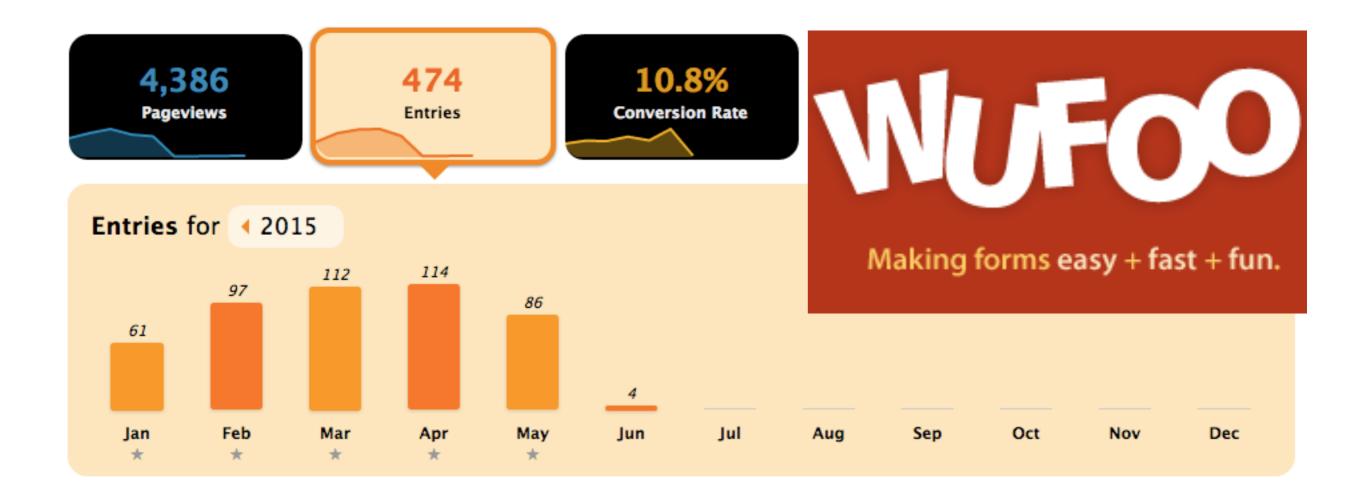

# Online Inquiries

# Online Inquiries

| Тор | Top Countries Top Cities |        |    |            |                  |       |    |
|-----|--------------------------|--------|----|------------|------------------|-------|----|
| •   | Canada                   | 18.35% | 87 | •          | Vancouver        | 6.54% | 31 |
| 6   | Nigeria                  | 11.60% | 55 | 61         | Lagos            | 5.27% | 25 |
| 61  | Europe                   | 10.76% | 51 | -          | Accra            | 3.38% | 16 |
|     | United States            | 9.92%  | 47 | •          | North Vancouver  | 2.32% | 11 |
|     | Mexico                   | 7.59%  | 36 | <b>[+]</b> | Richmond         | 1.48% | 7  |
|     | Ghana                    | 4.43%  | 21 |            | Mexico           | 1.27% | 6  |
|     | South Africa             | 2.95%  | 14 |            | Ashburn          | 1.27% | 6  |
| ٠   | Japan                    | 2.74%  | 13 | 61         | Ibadan           | 1.27% | 6  |
| -   | India                    | 2.53%  | 12 | 671        | Central District | 1.05% | 5  |
| 61  | Korea, Republic of       | 1.69%  | 8  | 81         | Seoul            | 1.05% | 5  |