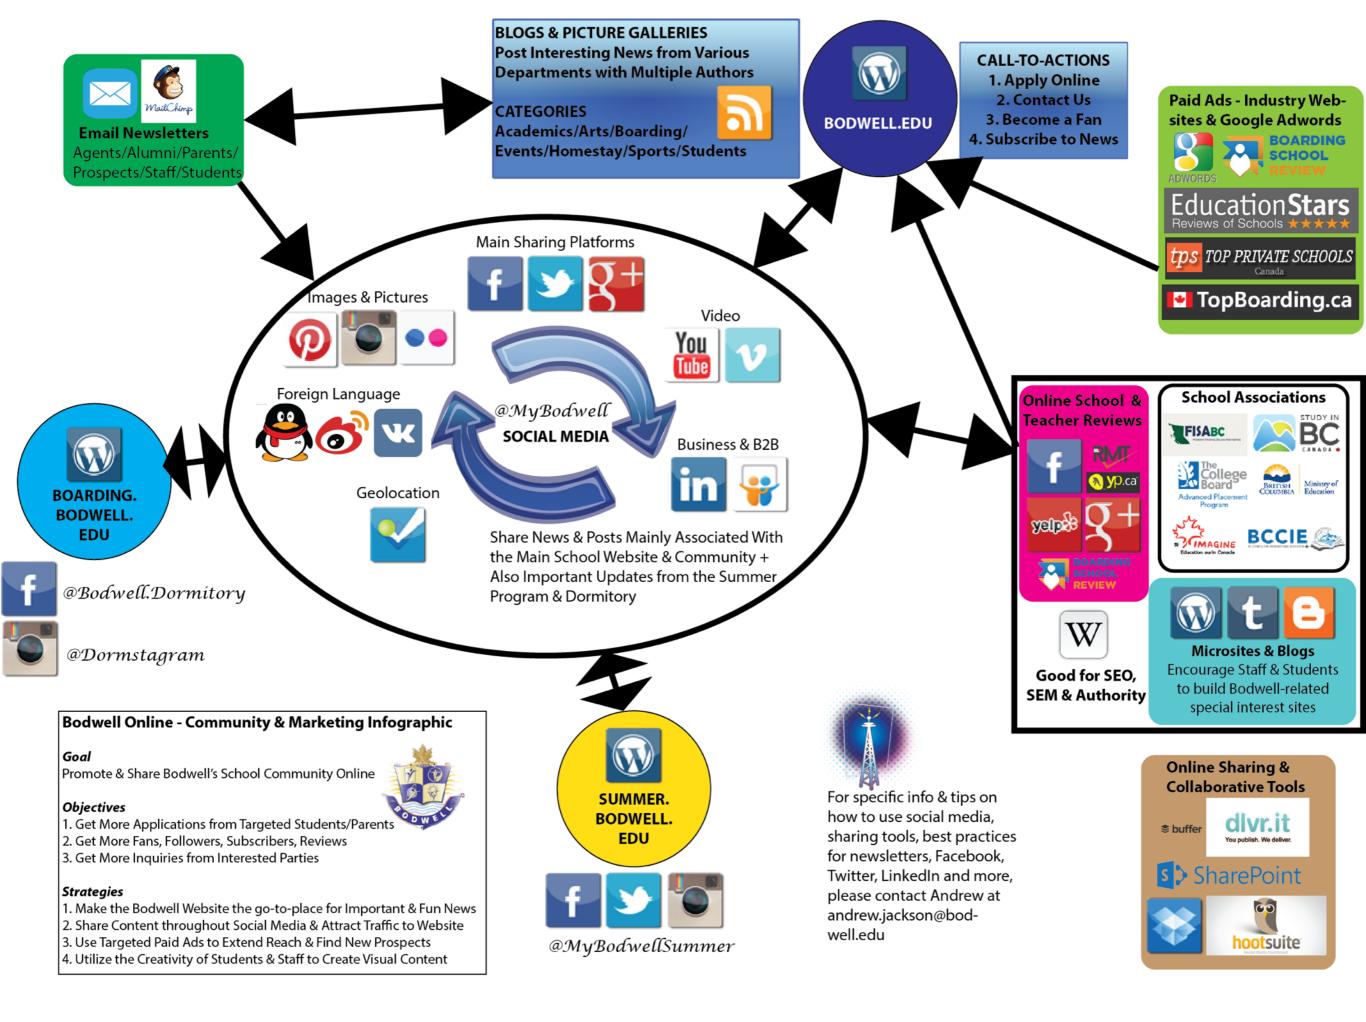

## The Power of Online Marketing Channels

- 1. Website
- 2. Blogs
- 3. Email
- 4. Webinars
- 5. Social Media
- 6. Advertising

## Online Marketing Strategies

- 1. Content Marketing
- 2. SEO Search Engine Optimization
- 3. SEM Search Engine Marketing
- 4. Referral and/or Affiliate Marketing
- 5. Email Marketing
- 6. SMM Social Media

## Bodwell Online Community Challenges

- 1. Measuring What Matters
- 2. Languages & Locations
- 3. Earned Media & Referrals
- 4. User Generated Content
- 5. Video Marketing
- 6. Knowing Your Limits