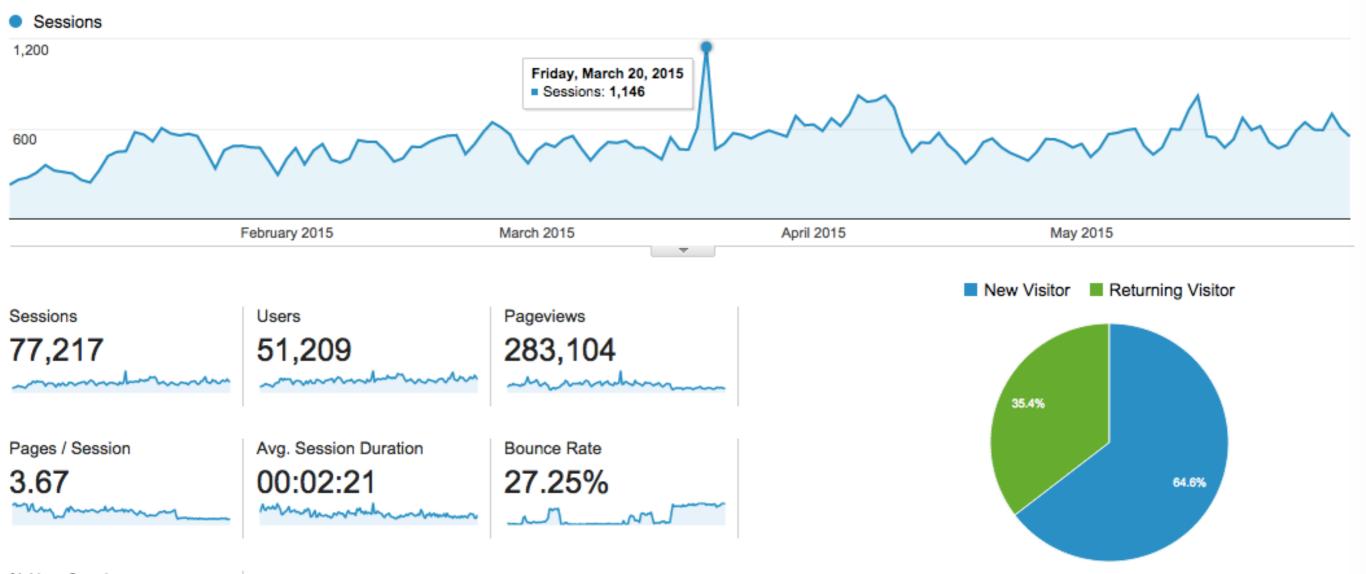

## Website Traffic

% New Sessions 64.52%

# Goal: Apply Online

| Default Channel Grouping | Sessions ⑦ ↓                                     | % New<br>Sessions<br>?                       | New Users 🕐                                      | Bounce Rate                                         | Pages /<br>Session<br>?                            | Avg. Session<br>Duration ?                       | Apply<br>Online<br>(Goal 3<br>Conversion<br>Rate) ?  | Apply Online<br>(Goal 3<br>Completions)           |
|--------------------------|--------------------------------------------------|----------------------------------------------|--------------------------------------------------|-----------------------------------------------------|----------------------------------------------------|--------------------------------------------------|------------------------------------------------------|---------------------------------------------------|
|                          | <b>77,217</b><br>% of Total:<br>100.00% (77,217) | 64.56%<br>Avg for View:<br>64.52%<br>(0.07%) | <b>49,855</b><br>% of Total:<br>100.07% (49,822) | <b>27.25%</b><br>Avg for View:<br>27.25%<br>(0.00%) | <b>3.67</b><br>Avg for<br>View:<br>3.67<br>(0.00%) | 00:02:21<br>Avg for View:<br>00:02:21<br>(0.00%) | <b>3.19%</b><br>Avg for<br>View:<br>3.19%<br>(0.00%) | <b>2,460</b><br>% of Total:<br>100.00%<br>(2,460) |
| 1. Direct                | 26,451 (34.26%)                                  | 67.93%                                       | 17,968 (36.04%)                                  | 44.42%                                              | 2.92                                               | 00:01:48                                         | 2.39%                                                | <b>633</b> (25.73%)                               |
| 2. Organic Search        | 22,860 (29.60%)                                  | 54.77%                                       | 12,520 (25.11%)                                  | 15.95%                                              | 4.79                                               | 00:03:21                                         | 4.32%                                                | 987 (40.12%)                                      |
| 3. Paid Search           | 8,179 (10.59%)                                   | 79.64%                                       | 6,514 (13.07%)                                   | 24.18%                                              | 3.33                                               | 00:02:07                                         | 6.64%                                                | 543 (22.07%)                                      |
| 4. Referral              | <b>6,092</b> (7.89%)                             | 57.16%                                       | 3,482 (6.98%)                                    | 25.07%                                              | 4.63                                               | 00:03:24                                         | 3.17%                                                | 193 (7.85%)                                       |
| 5. (Other)               | <b>5,586</b> (7.23%)                             | 89.47%                                       | 4,998 (10.03%)                                   | 13.53%                                              | 2.77                                               | 00:00:59                                         | 0.21%                                                | 12 (0.49%)                                        |
| 6. Social                | 4,553 (5.90%)                                    | 50.58%                                       | <b>2,303</b> (4.62%)                             | 13.11%                                              | 3.29                                               | 00:01:45                                         | 0.83%                                                | <b>38</b> (1.54%)                                 |
| 7. Email                 | <b>1,795</b> (2.32%)                             | 34.37%                                       | <b>617</b> (1.24%)                               | 11.36%                                              | 4.09                                               | 00:03:06                                         | 2.95%                                                | <b>53</b> (2.15%)                                 |
| 8. Display               | <b>1,701</b> (2.20%)                             | 85.42%                                       | <b>1,453</b> (2.91%)                             | 34.45%                                              | 1.80                                               | 00:00:11                                         | 0.06%                                                | <b>1</b> (0.04%)                                  |