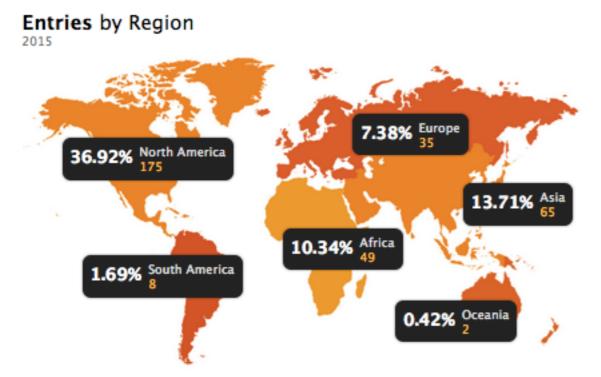

# Online Inquiries

| Тор | Top Countries Top Cities |        |    |            |                  |       |    |
|-----|--------------------------|--------|----|------------|------------------|-------|----|
| •   | Canada                   | 18.35% | 87 | •          | Vancouver        | 6.54% | 31 |
| 6   | Nigeria                  | 11.60% | 55 | 61         | Lagos            | 5.27% | 25 |
| 61  | Europe                   | 10.76% | 51 | -          | Accra            | 3.38% | 16 |
|     | United States            | 9.92%  | 47 | •          | North Vancouver  | 2.32% | 11 |
|     | Mexico                   | 7.59%  | 36 | <b>[+]</b> | Richmond         | 1.48% | 7  |
|     | Ghana                    | 4.43%  | 21 |            | Mexico           | 1.27% | 6  |
|     | South Africa             | 2.95%  | 14 |            | Ashburn          | 1.27% | 6  |
| ٠   | Japan                    | 2.74%  | 13 | 61         | Ibadan           | 1.27% | 6  |
| -   | India                    | 2.53%  | 12 | 671        | Central District | 1.05% | 5  |
| 61  | Korea, Republic of       | 1.69%  | 8  | 81         | Seoul            | 1.05% | 5  |