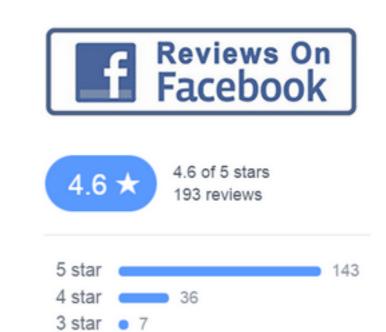

# Online Reviews

Bodwell School Review - 99.47%

+ Islamzhan Yunussov recommends Bodwell High School.

Family experience - 98.42%

+ Yulianna Shirokaya recommends Bodwell High School.

Bodwell - 93.89%

+ Deborah Agube recommends Bodwell High School.

Excellent School - 93.33%

+ Vladislav Peretyatko recommends Bodwell High School.

4.8 ★★★★★ 27 reviews