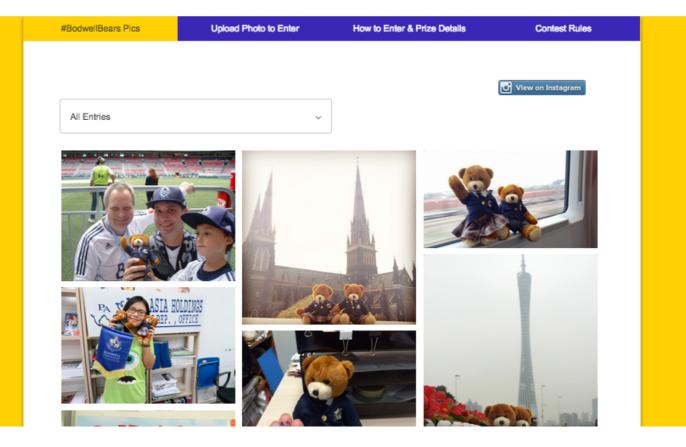

### Successes

#### bodwellbears

Follow

Bodwell High School Bears Official IG for Bodwell's mascots who are studying st Canada's 🝁 International Boarding School 🏦 in Vancouver, Canada. Visit 🖛 http://www.bodwell.edu/bodwellbears

| 114   | 9,320     | 186       |
|-------|-----------|-----------|
| posts | followers | following |