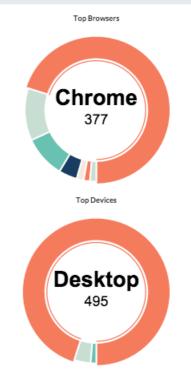

## Bodwell Online Community Challenges

- 1. Measuring What Matters
- 2. Languages & Locations
- 3. Earned Media & Referrals
- 4. User Generated Content
- 5. Video Marketing
- 6. Knowing Your Limits