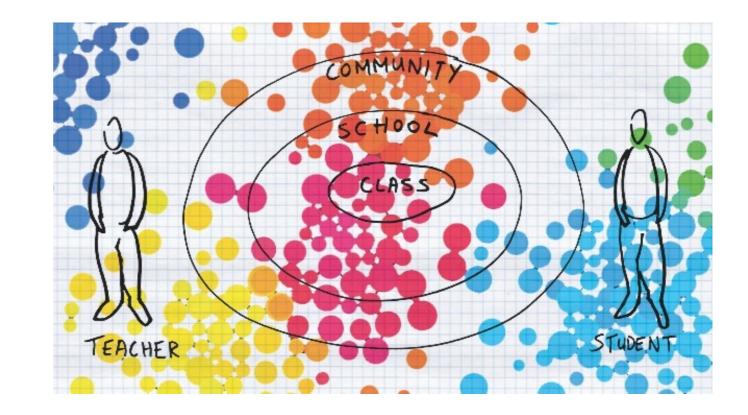

# Stakeholders

#### 1. Students

- 1. Current
- 2. Alumni
- 3. Prospective
- 2. Parents
  - 1. Current
  - 2. Alumni
  - 3. Prospective
- 3. Staff
- 4. Agents
- 5. Neighbours & Local Community
- 6. Interested Parties